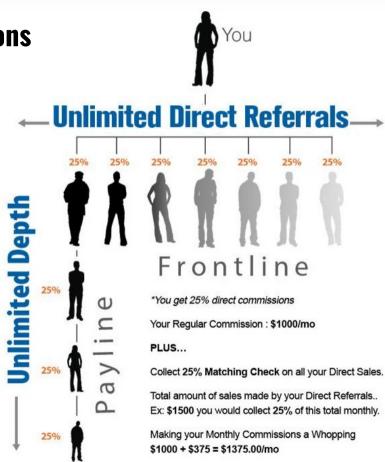

#### **Check Match Pay – Team Override Commissions**

Weekly Pay - Paid Every Friday with 4 Week Lag

- 25% of Total Direct Referral Pay Earned By Each of Your Personally Sponsored Resellers is paid to you as Check Match Pay.
- Check Match Pay flows up to Pay Active Resellers in the Enroller Geneology above the Reseller who made the Sale.
- Check Match Pays You on Unlimited Depth.
- The greater number of Got Backup Members which Your Team Sponsors, the higher your amount of Check Match Pay will become.
- 25% Check Match is Earned Every Time a New Member Enrolls, Adds an Upgrade and on <u>ALL</u> Monthly or Yearly Membership Rebills.