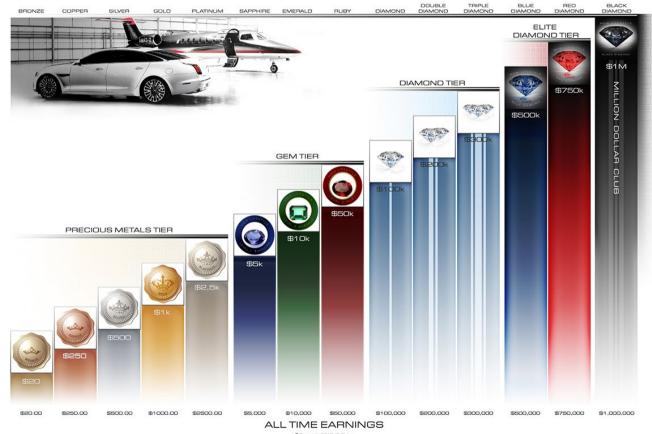

#### 7 Figure Play

Top Affiliates will Rank Advance to **Black Diamond Rank** and earn **1 Million Dollars** and as their team matures, they will make <u>Millions</u> in commissions <u>Every Year</u> with Got Backup.

#### **Rank Advancement Levels**

LEVELS

**GOT** Backup?

Copyright 2017, GVO, Inc All Rights Reserved