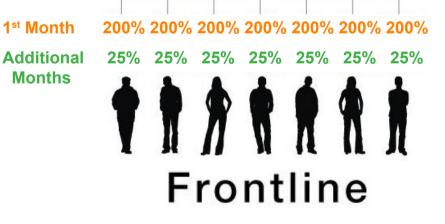

#### **Monthly Membership Commissions**

Earn Unlimted amount of Direct Referral Commissions.

- 200% Commission Earned on Members 1<sup>st</sup> Month.
- 25% Commission Earned on Each Additional Month Member Pays.
- 25% Commission Earned on Each Additional Upgrade Member Purchases at Any Time.

#### Upgrades Include:

- \* Extra 2 TB Storage
- \* Do My Follow Up Emails For Me
- \* Any Upgrade Added at a later time!

### \_Unlimited Direct Referrals\_