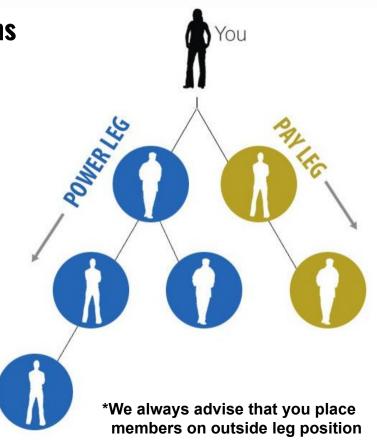

### **GOT Backup?** 3) Binary Compensation

#### **Binary Compensation – Team Build Commissions**

Monthly Pay – Paid Out on 1<sup>st</sup> Friday of Following Month

- How much one cycle pays varies upon the profitability of the company each month. Binary commissions are calculated at the end of each month.
- Resellers can have unlimited number of cycles, as Binary Pays Infinity Deep.
- Your Power Leg & Pay Leg can flip depending on which Binary Leg has more Active Members.
- Yearly Members are 12 Months Pre-Paid Active in Binary.

#### **Binary Qualification**

- Maintain Active Membership. (monthly or yearly)
- 4 Active Members <u>Power Leg</u> & 2 Active Members <u>Pay Leg</u> Produces One Cycle Payable to You.

#### Holding Tank (To Move Resellers into Your Binary)

<u>Cutoff -</u> Wednesday Night 11:59 PM, Central Standard Time in North America

- New RESELLERS You Directly Refer go in your <u>Holding Tank</u> after Wednesday Night Powerline cutoff. Then, they can be placed by you where you want in YOUR Binary.
- Customers DO NOT go into your Holding Tank, since Customers DO NOT have a Position in the Binary.
- Customer Revenue Increases Profitability of How Much Money is Paid Per Cycle in the Binary.
- You can Leverage these Advantages to Maximize your Binary Residual Commissions.
- This Encourage Team Work.