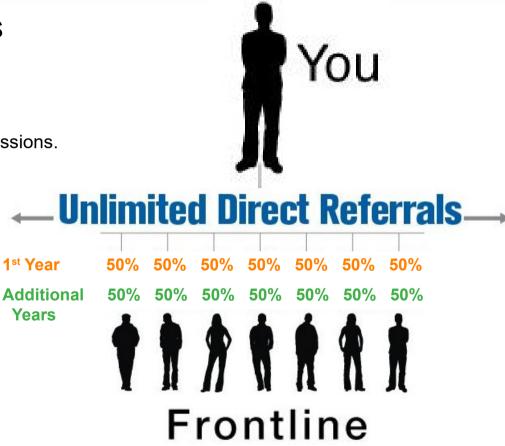

#### **Yearly Membership Commissions**

Earn Unlimted amount of Direct Referral Commissions.

- ◆ 50% Commission Earned on Members 1<sup>st</sup> Year.
- 50% Commission Earned on Each Additional Year Member Pays.
- 25% Commission Earned on Each Additional Upgrade Member Purchases at Any Time.

#### Upgrades Include:

- \* Extra 2 TB Storage
- \* Do My Follow Up Emails For Me
- \* Any Upgrade Added at a later time!